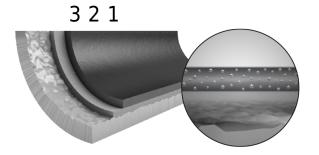

1. Robust top coat for a long-lasting non-stick effect

2. Primer with very good adhesion to the substrateSpecially prepared substrate for an optimum adhesion of the coating to the cookware

3. Specially prepared substrate for an optimum adhesion of the coating to the cookware