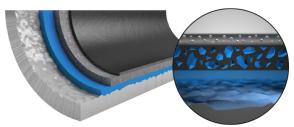

# 4 3 2 1

**Elemental Premium** is a ceramic reinforced three-layer non-stick system for every day use. It is suitable for all foodstuffs and demands. Good durability and very good non-stick properties make this product unique.

- 1. Very robust top coat for a long-lasting nonstick effect and excellent cleanability
- 2. Ceramic reinforced mid coat for high wear resistande and optimum bonding of all layers
- 3. Primer with very good adhesion to the substrate
- 4. Specially prepared substrate for an optimum adhesion of the coating to the cookware